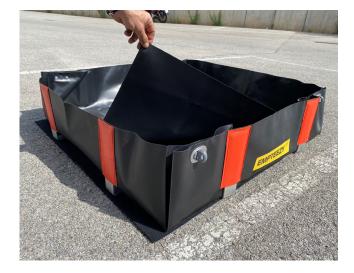

## **VEHICLE AND EQUIPMENT BUNDS - EB6**

EB6 + EB6M pictured (EB6M sold separately)

Our PVC bunds are very adaptable and can be used in a wide range of applications where liquids such as fuel, lubricants, chemicals, agrochemicals etc. are required to perform tasks such as:

Practical & easy to use. Manufactured from high grade PVC to provide excellent compatibility, strength and durability. In support of our standard range of sizes, as the manufacturer we can custom build to accommodate your specific requirements. Options:

Civil engineering

Repair kit

- Interior liner
- Base mat

| HEIGHT | LENGTH | WIDTH  | SUMP CAPACITY | REF. LINER | REF. BASE MAT |
|--------|--------|--------|---------------|------------|---------------|
| 250mm  | 6000mm | 2500mm | 3750ltr       | EB6L       | EB6M          |