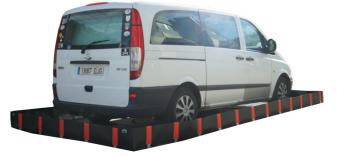

## **VEHICLE AND EQUIPMENT BUNDS - EB6**

EB6 + EB6M pictured (EB6M sold separately)

Our PVC bunds are very adaptable and can be used in a wide range of applications where liquids such as fuel, lubricants, chemicals, agrochemicals etc. are required to perform tasks such as:

- Forestry work
- Farming
- Rail track maintenance
- Civil engineering

- Utility engineering; such as maintaining transformers at electricity substations
- Vehicle & machinery cleaning
- Emergency containment and decontamination