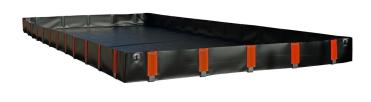

## **VEHICLE AND EQUIPMENT BUNDS - EB6**

EB6 + EB6M pictured (EB6M sold separately)

Our PVC bunds are very adaptable and can be used in a wide range of applications where liquids such as fuel, lubricants, chemicals, agrochemicals etc. are required to perform tasks such as:

Civil engineering

Repair kit

- Interior liner
- Base mat

| HEIGHT | LENGTH | WIDTH  | SUMP CAPACITY | REF. LINER | REF. BASE MAT |
|--------|--------|--------|---------------|------------|---------------|
| 250mm  | 6000mm | 2500mm | 3750ltr       | EB6L       | EB6M          |