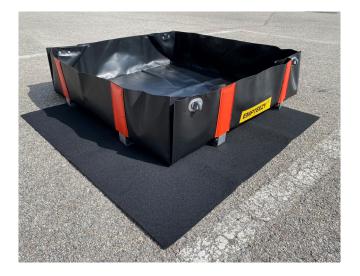

## **VEHICLE AND EQUIPMENT BUNDS - EB6**

EB6 + EB6M pictured (EB6M sold separately)

Our PVC bunds are very adaptable and can be used in a wide range of applications where liquids such as fuel, lubricants, chemicals, agrochemicals etc. are required to perform tasks such as:

Civil engineering

Repair kit

- Interior liner
- Base mat

| HEIGHT | LENGTH | WIDTH  | SUMP CAPACITY | REF. LINER | REF. BASE MAT |
|--------|--------|--------|---------------|------------|---------------|
| 250mm  | 6000mm | 2500mm | 3750ltr       | EB6L       | EB6M          |