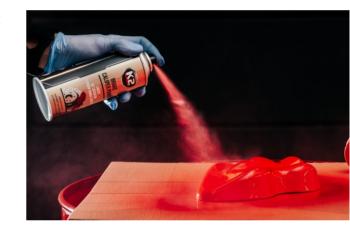

**Directions:** 1. Use for caliper painting with or without disassemble. 2. Clean the surface with a sanding paper of 240-360 grade prior to painting. 3. Degrease surface. 4. In case of painting without disassemble completely mask all the surrounding parts. 5. Shake the can for 2 minute before use. 6. Apply 2-3 coats from the distance of 20-30 cm, with 10 min. intervals. Do not allow the product to coat friction elements, cables and moving brake parts.