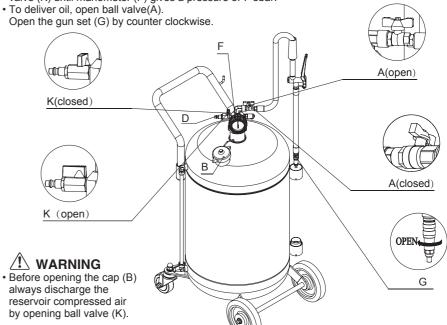

#### **OPERATION**

- Remove cap (B) and fill the reservoir (4/5 its capacity) with oil, using the funnel supplied.
- Screw cap (B) close ball valve(A). Connect compressed air to quick coupler (D), open the ball valve (K) until manometer (F) gives a pressure of 7-8bar.