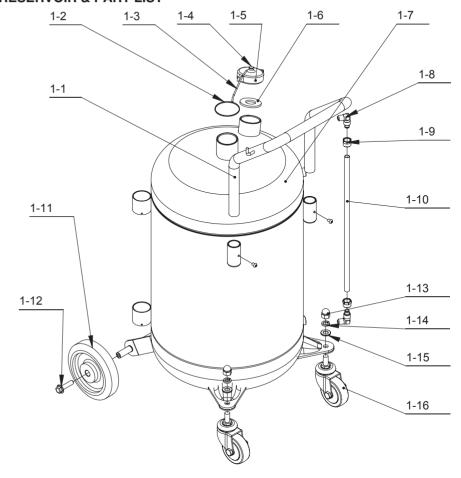

#### **RESERVOIR & PART LIST**

| Part No. | Description       | Q'ty | Part No. | Description     | Q'ty |
|----------|-------------------|------|----------|-----------------|------|
| 1-1      | Handle            | 1    | 1-9      | Nut             | 2    |
| *1-2     | Ring              | 1    | 1-10     | Tube with label | 1    |
| 1-3      | Chain             | 1    | *1-11    | Wheels          | 2    |
| 1-4      | Round head screws | 1    | *1-12    | Bolt            | 2    |
| 1-5      | Pressure plug     | 1    | *1-13    | Nuts            | 2    |
| 1-6      | Gasket            | 1    | *1-14    | Spring washer   | 2    |
| 1-7      | Reservoir         | 1    | *1-15    | Gasket          | 2    |
| 1-8      | Elbow             | 2    | *1-16    | Caster          | 2    |

#: Optional accessories
\*: Wearing parts

2