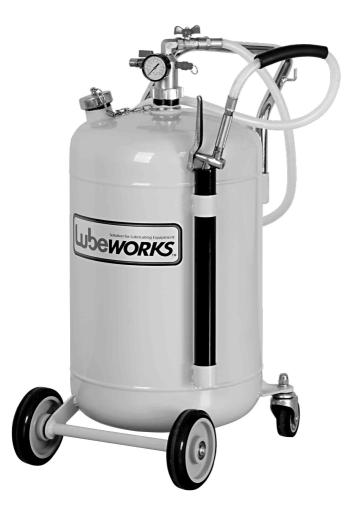

# PNEUMATIC OIL DISPENSER

**1640650** (POD065)

#### **OPERATION**

- Remove cap (B) and fill the reservoir (4/5 its capacity) with oil, using the funnel supplied.
- Screw cap (B) close ball valve(A). Connect compressed air to quick coupler (D), open the ball valve (K) until manometer (F) gives a pressure of 7-8bar.