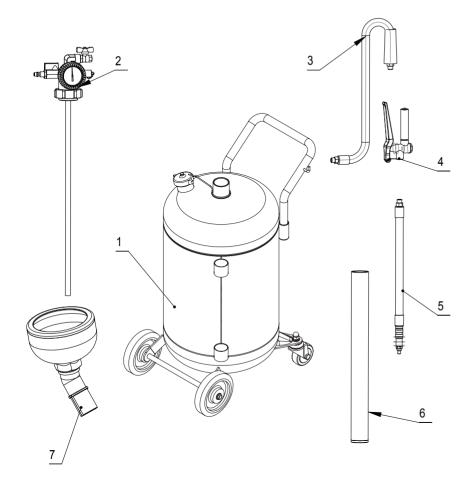

#### **EXPLODED & PART LIST**

| Part No. | Description              | Q'ty | Part No. | Description      | Q'ty |
|----------|--------------------------|------|----------|------------------|------|
| 1        | Reservoir                | 1    | *5       | Oil filling pipe | 1    |
| 2        | Inlet connector assembly | 1    | 6        | Probes container | 1    |
| *3       | Suction hose assembly    | 1    | 7        | Funnel           | 1    |
| *4       | Gun                      | 1    |          |                  |      |

#: Optional accessories
\*: Wearing parts