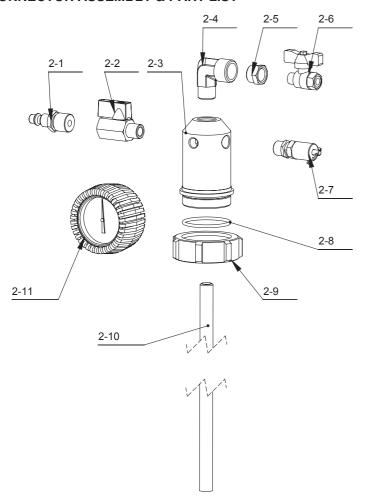

### **INLET CONNECTOR ASSEMBLY & PART LIST**

| Part No. | Description        | Q'ty | Part No. | Description           | Q'ty |
|----------|--------------------|------|----------|-----------------------|------|
| 2-1      | Plugs              | 1    | *2-7     | Safety valve          | 1    |
| *2-2     | Ball valve         | 1    | *2-8     | O-ring                | 1    |
| 2-3      | Seat               | 1    | 2-9      | Round nut with collar | 1    |
| 2-4      | Elbow adapter      | 1    | 2-10     | Steel tube            | 1    |
| 2-5      | Double end adapter | 1    | 2-11     | Gauge                 | 1    |
| *2-6     | Ball valve         | 1    |          |                       |      |