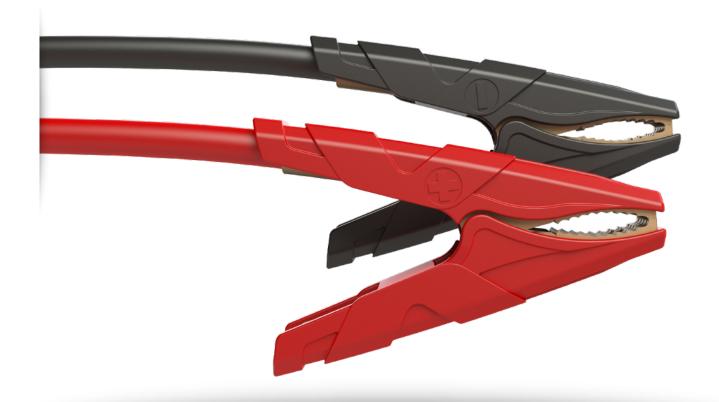

# **START DEAD BATTERIES.**Heavy-duty design for jump starting.

Rugged battery clamp design for 12V and 24V automotive, marine, RV, and truck applications.

A robust and rugged design to provide maximum current flow with minimal power loss. With the high current carrying ability, the GBC004 Boost MAX TM and GBC005 Boost MAXTM 72-inch Battery Clamps accessory has no-melt and smoke-free clamps that are reinforced with all metal construction.

## Heavy Duty Design

Our no-melt and smoke-free clamps are reinforced with all metal versus generic clamps all plastic construction.

Made from durable, high-performance 2AWG silicone wire that maintains its flexibility in cold weather environments.

### **GBC004** BOOST MAX<sup>™</sup> Battery Clamps

NOCO Boost MAX<sup>™</sup> Battery Clamps feature a heavy-duty clamp designed for both 12-volt and 24-volt gas and diesel engines in Class 8+/CE high-displacement vehicles and equipment.