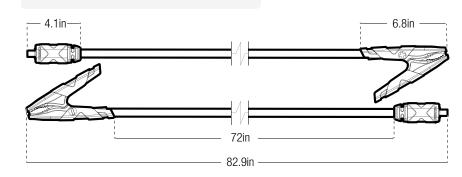

### **GBC005** BOOST MAX<sup>™</sup> 72-inch Battery Clamps

NOCO Boost MAX<sup>™</sup> Battery Clamps feature a heavy-duty clamp designed for both 12-volt and 24-volt gas and diesel engines in Class 8+/CE high-displacement vehicles and equipment.

## Technical Specifications Input: Camlock Male Connector Output: Boost MAX™ Clamps Length: 82.9 Inches Weight: 7.41 Pounds