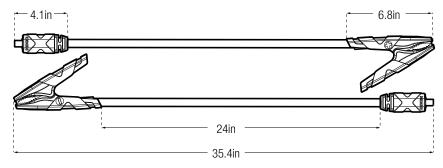

### **GBC004** BOOST MAX<sup>™</sup> Battery Clamps

NOCO Boost MAX<sup>™</sup> Battery Clamps feature a heavy-duty clamp designed for both 12-volt and 24-volt gas and diesel engines in Class 8+/CE high-displacement vehicles and equipment.

## Technical Specifications Input: Camlock Male Connector Output: Boost MAX™ Clamps Length: 35.4 Inches Weight: 5.51 Pounds