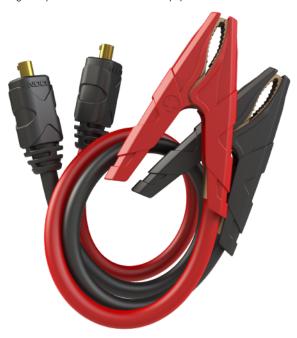

### **GBC004** BOOST MAX<sup>™</sup> Battery Clamps

NOCO Boost MAX<sup>™</sup> Battery Clamps feature a heavy-duty clamp designed for both 12-volt and 24-volt gas and diesel engines in Class 8+/CE high-displacement vehicles and equipment.

## Technical Specifications Input: Camlock Male Connector Output: Boost MAX™ Clamps Length: 35.4 Inches Weight: 5.51 Pounds

### **GBC005** BOOST MAX<sup>™</sup> 72-inch Battery Clamps

NOCO Boost MAX<sup>™</sup> Battery Clamps feature a heavy-duty clamp designed for both 12-volt and 24-volt gas and diesel engines in Class 8+/CE high-displacement vehicles and equipment.

## Technical Specifications Input: Camlock Male Connector Output: Boost MAX™ Clamps Length: 82.9 Inches Weight: 7.41 Pounds