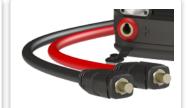

The Boost  $\text{Max}^{\text{TM}}$  camlock cable connectors will not slip or disconnect from the GB500 when the cables are pulled.

no.co

#### Compatible Models:

**Boost** GB500 **Jump Starters** 