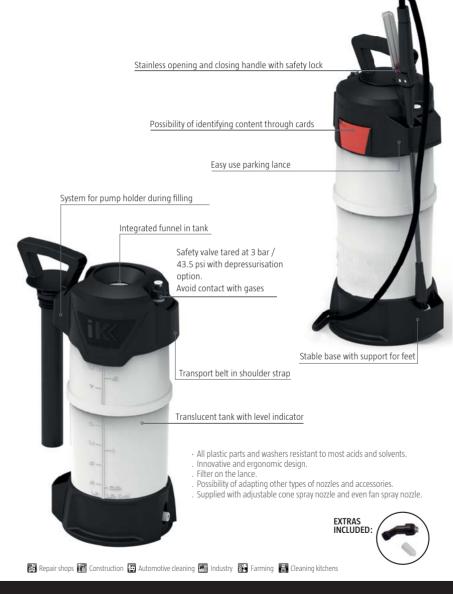

## MULTI Pro 9-12

## IK MULTI Pro

8.26.72

8.26.71

| TECHNICAL CHARACTERISTICS |                 |                 |
|---------------------------|-----------------|-----------------|
|                           | IK MULTI Pro 9  | IK MULTI Pro 12 |
| FULL CAPACITY             | 2.11 U.S. Gals. | 2.64 U.S. Gals. |
| USEFUL CAPACITY           | 1.58 U.S. Gals. | 2.11 U.S. Gals. |
| LITRES/MIN. 3 BAR         | 1 pint/min.     | 1 pint/min.     |
| GROSS WEIGHT              | 5.97 lbs.       | 6.59 lbs.       |
| NET WEIGHT                | 5.13 lbs.       | 5.66 lbs.       |