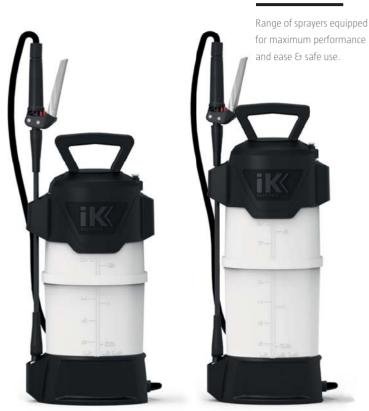

## MULTI Pro 9-12

## IK MULTI Pro

8.26.72

8.26.71

| TECHNICAL CHARACTERISTICS |                 |                 |
|---------------------------|-----------------|-----------------|
|                           | IK MULTI Pro 9  | IK MULTI Pro 12 |
| FULL CAPACITY             | 2.11 U.S. Gals. | 2.64 U.S. Gals. |
| USEFUL CAPACITY           | 1.58 U.S. Gals. | 2.11 U.S. Gals. |
| LITRES/MIN. 3 BAR         | 1 pint/min.     | 1 pint/min.     |
| GROSS WEIGHT              | 5.97 lbs.       | 6.59 lbs.       |
| NET WEIGHT                | 5.13 lbs.       | 5.66 lbs.       |