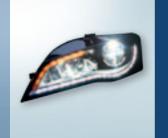

#### **LED headlamps and LED lights**

An extremely short response time, a long service life and low energy consumption – these are the benefits of LED technology. What's more, LEDs offer new possibilities in terms of headlamp and light design. Red and yellow rear light LEDs with tail light, fog light, indicator and brake light functions guarantee optimum visibility.

LED rear lamp for Peugeot 307 CC