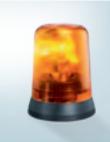

#### For high warning effect: Bosch rotating beacons

Guaranteed to give sufficient warning so that no danger is overlooked. Bosch rotating beacons provide reliable protection both for vehicles and for stationary and mobile equipment.

- ▶ Different versions to suit every application
- ▶ Optimum warning effect and high visibility
- Convenient operation, installation and bulb replacement
- ▶ No interference from any type of radio or car phones
- ▶ Wear-free construction for a long, reliable service life
- ▶ Various fitting options for greater flexibility