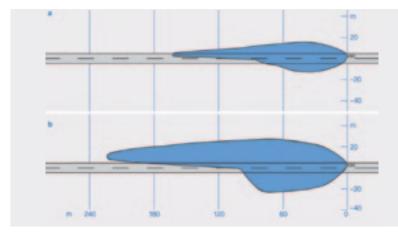

- ► Around 2.5 times higher light output
- ► Light appearance similar to daylight
- ► Roughly 1/3 lower energy consumption
- ► Longer service life and greater reliability

Comparison: Halogen light distribution (top) and xenon light distribution (bottom)