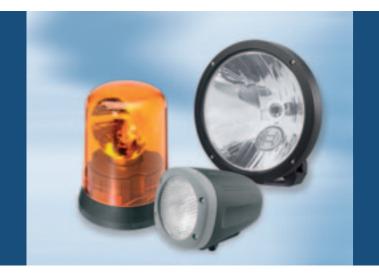

# The complete range from Europe's leading supplier

Bosch lighting systems satisfy the highest standards and offer exactly the right product for every application. The extensive lighting systems range includes headlamps, rear lamps, auxiliary lamps, work lamps, rotating beacons and a wide selection of bulbs.

- ► A broad range for a wide variety of vehicles in Europe
- ► Always up-to-date: Available at series launch of vehicles
- Perfectly matched: Bosch diagnostics. For efficient repair, adjustment and bulb replacement for Xenon and AFS headlamps
- Innovative technology including LED, night vision and adaptive headlamps
- Exclusively original-equipment quality

#### Rotating beacons

- Individual solutions for the most diverse requirements and applications
- ► Convenient operation, installation and bulb replacement
- Wear-free design: No maintenance and a long service life
- Optimum warning effect with high visibility

#### **Extra light: Bosch universal lamps**

The versatile range of auxiliary lamps, work lamps and rotating beacons provides safety and convenience in all situations and for all requirements. Bosch has the answer to all lighting questions, combining a robust design with reliable technology and an attractive appearance.