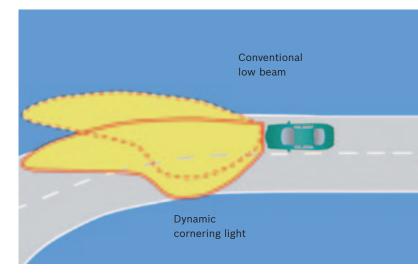

#### **Adaptive Headlights**

Give drivers a far better view and are a considerable boost to safety. Three different AFS (Advanced Front lighting System) versions are used:

- ► Static cornering light: An additional reflector illuminates the turning-off area at right angles
- Dynamic cornering light: The light beam adjusts automatically and exactly to the course of the road as a function of vehicle speed and steering wheel angle
- Adaptive cornering light: Sensors monitor parameters such as steering angle and vehicle speed. Swiveling headlamps automatically adjust the light to the direction of travel, vehicle speed and the weather conditions

Illumination of road with dynamic cornering light