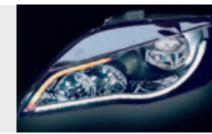

#### **Adaptive Headlights**

Give drivers a far better view and are a considerable boost to safety. Three different AFS (Advanced Front lighting System) versions are used:

- ► Static cornering light: An additional reflector illuminates the turning-off area at right angles
- Dynamic cornering light: The light beam adjusts automatically and exactly to the course of the road as a function of vehicle speed and steering wheel angle
- Adaptive cornering light: Sensors monitor parameters such as steering angle and vehicle speed. Swiveling headlamps automatically adjust the light to the direction of travel, vehicle speed and the weather conditions

Illumination of road with dynamic cornering light