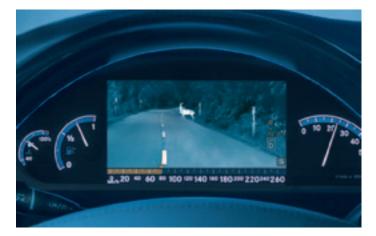

#### **Night Vision**

Better vision at night without blinding oncoming traffic? No problem with Night Vision from Bosch. The Night Vision unit provides drivers with a sharp, realistic view of the road situation. Thanks to active infrared technology from Bosch, Night Vision also ensures early detection of easily overlooked obstacles such as road debris or pedestrians in dark clothing.

**Night Vision:** Enables drivers to see the course of the road, other road users and obstacles up to 150 meters away.