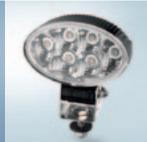

## Light up the night: Bosch flood lamps and spot lamps

Bosch flood lamps provide a broad, even distribution of close-range light and are thus ideal for illuminating stationary and mobile work areas. By contrast, Bosch spot lamps offer a concentrated beam of light over longer distances.

- ► Extremely sturdy construction for reliability and a long service life
- Numerous attachment options, including a magnetic mount
- ▶ Compact design