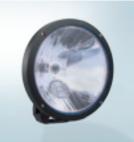

## Light up the night: Bosch flood lamps and spot lamps

Bosch flood lamps provide a broad, even distribution of close-range light and are thus ideal for illuminating stationary and mobile work areas. By contrast, Bosch spot lamps offer a concentrated beam of light over longer distances.

- ► Extremely sturdy construction for reliability and a long service life
- Numerous attachment options, including a magnetic mount
- ▶ Compact design