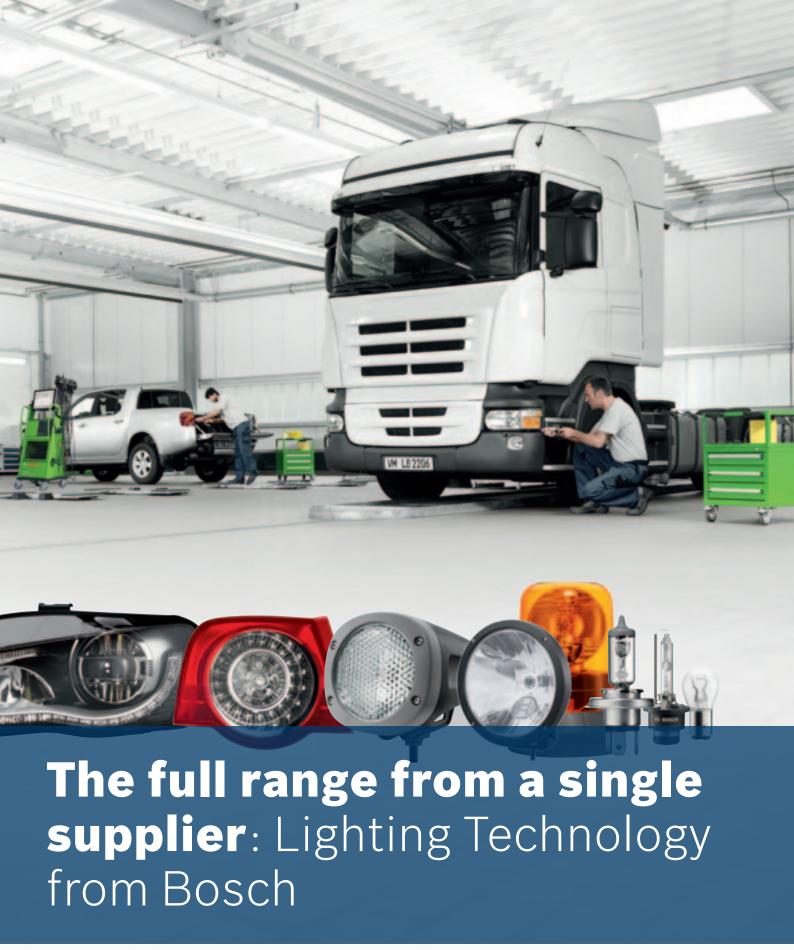

#### **LED headlamps and LED lights**

An extremely short response time, a long service life and low energy consumption – these are the benefits of LED technology. What's more, LEDs offer new possibilities in terms of headlamp and light design. Red and yellow rear light LEDs with tail light, fog light, indicator and brake light functions guarantee optimum visibility.

A new feature of headlamps is the use of white LEDs with a high light output for position and daytime driving light functions. And a European first: The approval of headlamps featuring LED technology for low and high beam functions.