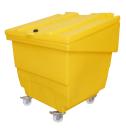

## Options:

- Interior liner
- Base mat
- Repair kit
- Bund storage box

## In support of our standard range of sizes, as the manufacturer we can custom build to accommodate your specific requirements.

| Reference | Capacity         | <b>Size</b><br>(L x W x H mm) | Ref. liner | Ref. base mat |
|-----------|------------------|-------------------------------|------------|---------------|
| EB6       | 3750 Litres      | 6000 x 2500 x 250             | EB6M       | EB6L          |
| EB7       | 4375 Litres      | 7000 x 2500 x 250             | EB7M       | EB7L          |
| EB8       | 9750 Litres      | 13000 x 3000 x 250            | EB8M       | EB8L          |
| GPSC2W    | Bund storage box | 875 x 875 x 1010              |            |               |