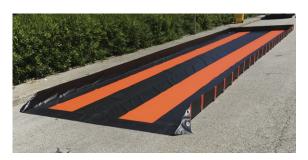

## In support of our standard range of sizes, as the manufacturer we can custom build to accommodate your specific requirements.

| Reference | Capacity         | <b>Size</b><br>(L x W x H mm) | Ref. liner | Ref. base mat |
|-----------|------------------|-------------------------------|------------|---------------|
| EB6       | 3750 Litres      | 6000 x 2500 x 250             | EB6M       | EB6L          |
| EB7       | 4375 Litres      | 7000 x 2500 x 250             | EB7M       | EB7L          |
| EB8       | 9750 Litres      | 13000 x 3000 x 250            | EB8M       | EB8L          |
| GPSC2W    | Bund storage box | 875 x 875 x 1010              |            |               |