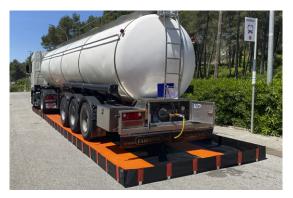

## **VEHICLE & EQUIPMENT BUNDS**

Our PVC bunds are very adaptable and can be used in a wide range of applications where liquids such as fuel, lubricants, chemicals, agrochemicals etc. are required to perform tasks such as:

## In support of our standard range of sizes, as the manufacturer we can custom build to accommodate your specific requirements.

| Reference | Capacity         | <b>Size</b><br>(L x W x H mm) | Ref. liner | Ref. base mat |
|-----------|------------------|-------------------------------|------------|---------------|
| EB6       | 3750 Litres      | 6000 x 2500 x 250             | EB6M       | EB6L          |
| EB7       | 4375 Litres      | 7000 x 2500 x 250             | EB7M       | EB7L          |
| EB8       | 9750 Litres      | 13000 x 3000 x 250            | EB8M       | EB8L          |
| GPSC2W    | Bund storage box | 875 x 875 x 1010              |            |               |