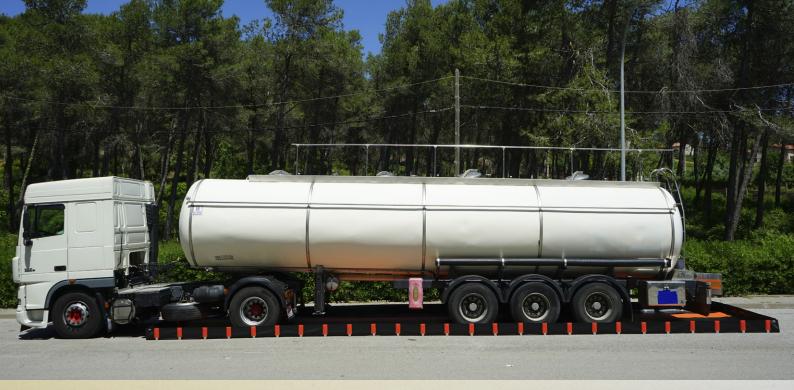

## **VEHICLE & EQUIPMENT BUNDS**

Our PVC bunds are very adaptable and can be used in a wide range of applications where liquids such as fuel, lubricants, chemicals, agrochemicals etc. are required to perform tasks such as:

## In support of our standard range of sizes, as the manufacturer we can custom build to accommodate your specific requirements.

| Reference | Capacity         | <b>Size</b><br>(L x W x H mm) | Ref. liner | Ref. base mat |
|-----------|------------------|-------------------------------|------------|---------------|
| EB6       | 3750 Litres      | 6000 x 2500 x 250             | EB6M       | EB6L          |
| EB7       | 4375 Litres      | 7000 x 2500 x 250             | EB7M       | EB7L          |
| EB8       | 9750 Litres      | 13000 x 3000 x 250            | EB8M       | EB8L          |
| GPSC2W    | Bund storage box | 875 x 875 x 1010              |            |               |