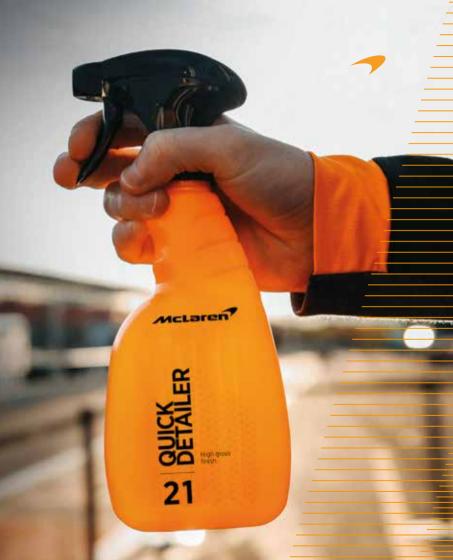

#### Quick Detailer

McLaren Quick Detailer uses a special formula to produce an instant shine to the car paintwork.

With a quick spray on wipe off application, it can be used on both paintwork and glass. Use regularly to keep the car paintwork to a high gloss finish.

RODUCT CODE: MCL3324
SIZE: 500ML