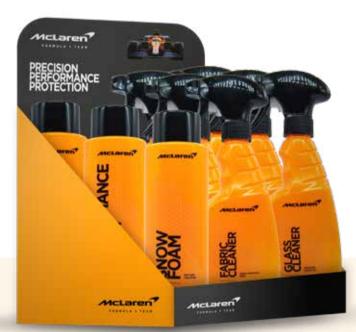

#### Counter Display Stand

Our cardboard display stand for counter, table top or shelf use is a general stand ideal for our McLaren range.

With a horizontal base to the tiers and a sturdy construction the stand can accommodate 9 products.

RODUCT CODE: MCL2162
SIZE: Displays 9 Products

ULTIMOTIVE LTD 4 ALTBARN CLOSE, WYNCOLLS ROAD, COLCHESTER, ESSEX CO4 9HY UK TEL: +44 (0)1206 855232. WWW.ULTIMOTIVEGROUP.COM