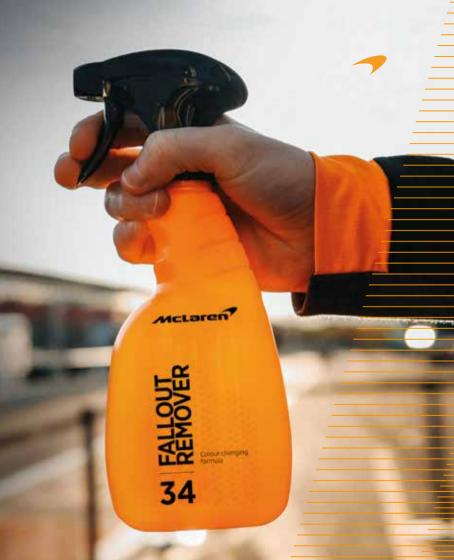

#### Fallout Remover

McLaren Fallout Remover is designed to remove daily contaminators from car paintwork.

Easy to use during your regular washing of the car, the special colour changing formula appears red when in contact with contaminates on the car paint work, so you can easily see and remove them.

RODUCT CODE: MCL3300 SIZE: 500ML