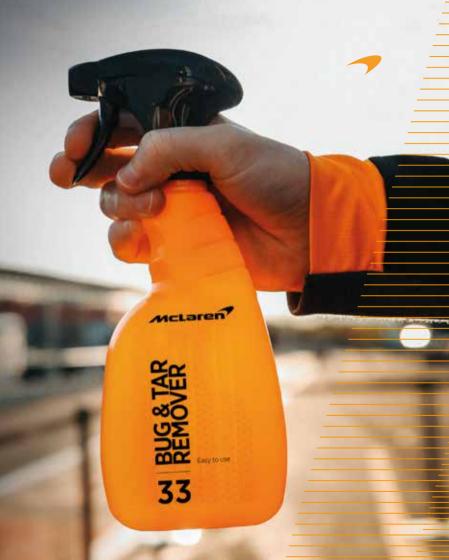

#### Bug & Tar Remover

McLaren Bug & Tar Remover is a special formula to remove tar spots and bugs from both paintwork, windscreens and side windows.

Quick and easy to use, spray directly onto the spots to be removed, allow the product to soak in and then remove by lightly rubbing the area.

For heavy tar spots a second application maybe required. Safe for all types of paint finishes.

RODUCT CODE: MCL3317 SIZE: 500ML