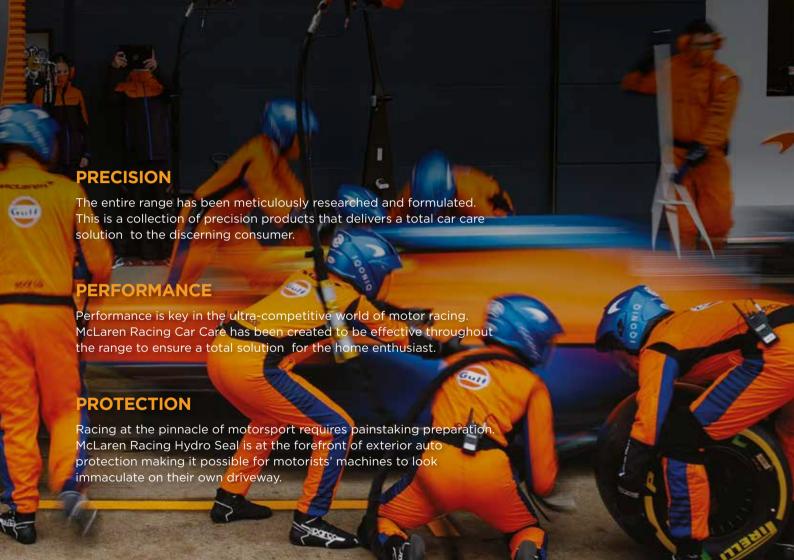

#### Bug & Tar Remover

McLaren Bug & Tar Remover is a special formula to remove tar spots and bugs from both paintwork, windscreens and side windows.

Quick and easy to use, spray directly onto the spots to be removed, allow the product to soak in and then remove by lightly rubbing the area.

For heavy tar spots a second application maybe required. Safe for all types of paint finishes.

RODUCT CODE: MCL3317 SIZE: 500ML



#### Dashboard Cleaner

McLaren Dashboard Cleaner is formulated to clean and protect from UV rays in a single application. Easy to use with wipe on, wipe off application.

Apply by spraying directly onto the dashboard and side door panels. Once applied wipe off using a microfibre cloth to leave the dashboard clean.

RODUCT CODE: MCL3102 SIZE: 500ML



#### Fabric Clean