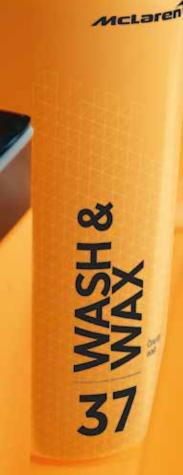

#### Wash & Wax

McLaren Wash & Wax is a car wash shampoo suitable for automotive paintwork. The foam helps clean the car with ease.

Using just 3 cap-fulls within a 10 litre bucket of warm water, the foam will form and should be applied to the car from the roof downwards.

Once the car has been covered, rinse off with clean water and dry the car with a chamois.

RODUCT CODE: MCL3126

SIZE: 500ML