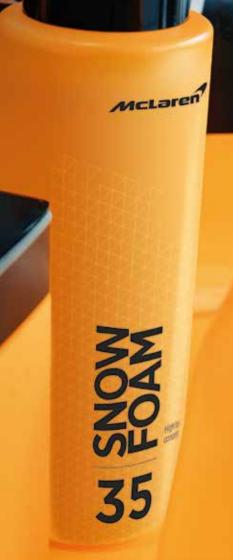

#### Snow Foam

McLaren Snow Foam is a high foam car wash, designed to help clean your car.

The formulation can be used in either a power washer or hand sprayer.

The concentrated formula allows the product to cling to the dirt and can be left on the car for 5 minutes.

For best results, once applied clean in a circular motion using a sponge and then remove with clean water.

RODUCT CODE: MCL2990

SIZE: 500ML