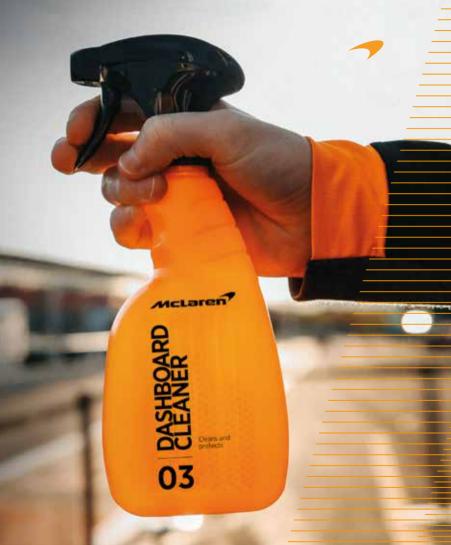

#### Dashboard Cleaner

McLaren Dashboard Cleaner is formulated to clean and protect from UV rays in a single application. Easy to use with wipe on, wipe off application.

Apply by spraying directly onto the dashboard and side door panels. Once applied wipe off using a microfibre cloth to leave the dashboard clean.

RODUCT CODE: MCL3102 SIZE: 500ML