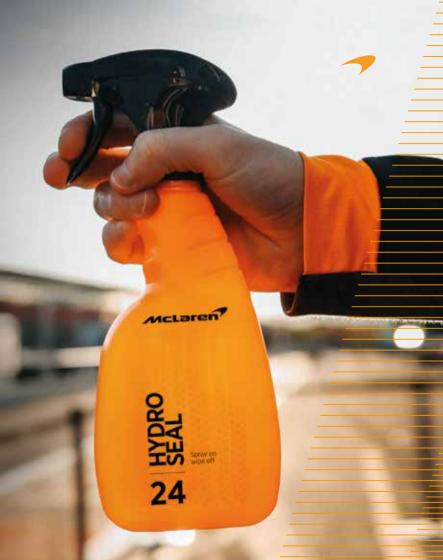

### Hydro Seal

McLaren Hydro Seal is hydrophobic formulation from the USA, specially designed to give an easy clean surface if used regularly.

Hydro seal is designed to be applied on to a wet car surface where it is applied and then washed off.

For best results once applied, rub in a circular motion to help spread the product evenly over the paint work and then buff up with a microfibre cloth.

RODUCT CODE: MCL3072 SIZE: 500ML