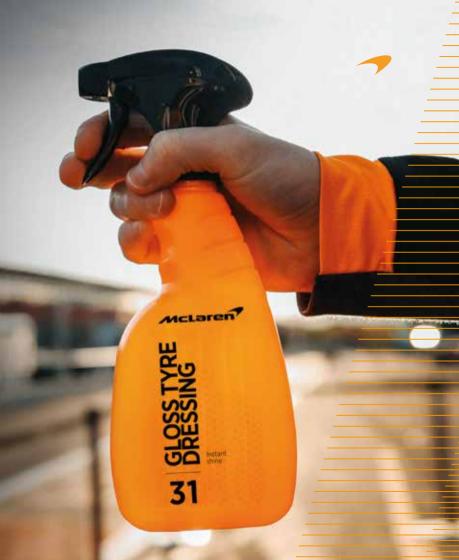

## Gloss Tyre Dressing

Gloss Tyre Dressing is a water based formula which is easy to apply and gives a high gloss finish.

Ensure tyre and rubber surfaces are clean prior to use.

RODUCT CODE: MCL2983 SIZE: 500ML