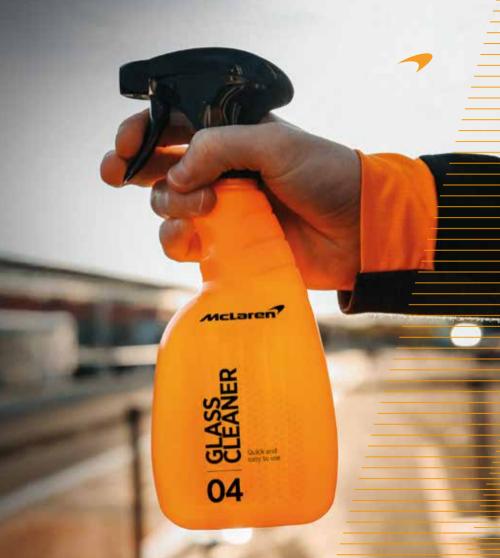

## Glass Cleaner

McLaren Glass Cleaner is a streak free formulation, which can be used on all glass, plastic and mirror surfaces.

Easy to apply by spraying onto the surface and spreading over the glass with a clean cloth, then buff off with a microfibre cloth to leave a crystal-clear finish.

RODUCT CODE: MCL2945 SIZE: 500ML